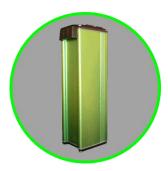

The Sunflower LED Lamp's unique heat sink design and high frequency LED driver and included excess-temperature protection (dimming) as well as the absence of electrolytic capacitors make sure the lamp can last for very long time, even in harsh environments. The built-in 5m wire with switch and plug for an easy installation makes the system setup very simple. The optional extra extension wires make the system highly adjustable to different distances between the lamps place of use and the Litio System.

- LED Lamps
- Sunflower LED long life lamp >60,000h (L70)
- High performance heatsink
- Excess temperature protection dimming
- Excellent performance in high altitude and hot environments
- 280lm/420lm/560lm available
- Constant lumen output and constant Power during battery discharge