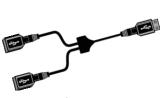

#### Wiring options for flexible System setup

- Extension wires
- Distribution wires
- Cigar lighter socket adapter
- USB distributor

| Description:                 | Details                                                                      | Content:                                                                                                                                                                |
|------------------------------|------------------------------------------------------------------------------|-------------------------------------------------------------------------------------------------------------------------------------------------------------------------|
| Mobile phone adapter         | USB wire, 1.5m<br>Adapters: Nokia8210,<br>Nokia 6101, Micro USB,<br>Mini USB | 1 pc                                                                                                                                                                    |
| Load distribution wire       | Length: 3m, 3 outputs                                                        | 1 pc                                                                                                                                                                    |
| USB distributor              | 2 USB output                                                                 | 1 pc                                                                                                                                                                    |
| Cigar Lighter socket adapter | Length: 1m                                                                   | 1 pc                                                                                                                                                                    |
|                              | Mobile phone adapter  Load distribution wire  USB distributor                | Mobile phone adapter  USB wire, 1.5m Adapters: Nokia8210, Nokia 6101, Micro USB, Mini USB  Load distribution wire  Length: 3m, 3 outputs  USB distributor  2 USB output |

|          | Description:                                                                               | Details                                                                      | Content: |  |
|----------|--------------------------------------------------------------------------------------------|------------------------------------------------------------------------------|----------|--|
| ccessory | Mobile phone adapter                                                                       | USB wire, 1.5m<br>Adapters: Nokia8210,<br>Nokia 6101, Micro USB,<br>Mini USB | 1 pc     |  |
| ⋖        | Load distribution wire                                                                     | Length: 3m, 3 outputs                                                        | 1 pc     |  |
|          | USB distributor                                                                            | 2 USB output                                                                 | 1 pc     |  |
|          | Product Warranty: 3 years on materials and manufacturing defects, Radio + Torch: 15 Months |                                                                              |          |  |
|          | Operation ambient temperatuer -20 to +50°C; All values at 25°C ambient temperature         |                                                                              |          |  |