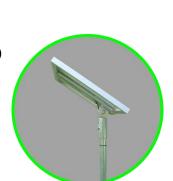

#### **Litio Solar: Solar Home System Kit**

The Litio Solar Home System Kit combines long life products with easy Plug & Play installation. The Lithium Battery System`s built-in solar battery MPPT charger, battery monitoring system and load output control optimize the conditions for a long battery lifespan. The advanced LCD display provides the user with valuable and precise system information. The charge indicator shows the remaining operation time calculation/display and can help the user to manage his energy consumption. The USB outlet allows many 5V USB devices to be recharged or operated. Common 12V loads can be operated by the system.

#### Litio Solar's Key features/optional accessories

- Long Life Lithium Iron Phosphate Battery System >2000 full cycles
- 12.8V nominal voltage: can operate standard 12V loads
- Rugged Aluminum housing
- 51Wh/89Wh capacity available
- MPPT-Charge Controller
- LCD-Display with remaining load operation time
- Battery Management System integrated
- Single battery cell monitoring
- Low-battery warning
- · System paralleling
- Built in1 year Data-Logger (standard)
- Pay As You Go Option