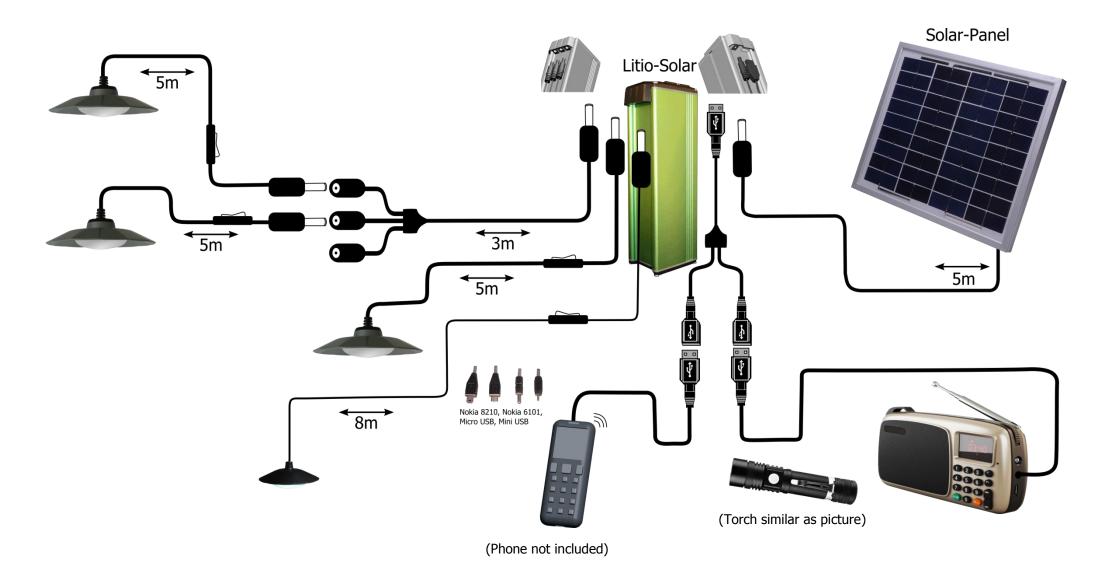

# Solar Home System Kit LS4000-K020R 4 Lamps Technical data/ Kit content:

|                       | Description:                                                                                                                                                                                                                                                                                                                                                           |        | Rating: | Content: |      |
|-----------------------|------------------------------------------------------------------------------------------------------------------------------------------------------------------------------------------------------------------------------------------------------------------------------------------------------------------------------------------------------------------------|--------|---------|----------|------|
| <b>Battery System</b> | Litio Solar 4000: Lithium Iron Phosphate battery system with solar charger and LCD display 1 Solar Input, 20Wp, higher power solar panels can be connected, device will limit power draw, several Kits can be connected to one panel; 3 pcs 12V Load Output (max. 6A), Number of outputs can be increased by load distribution wire; 1 USB charging output (max. 1.5A) | 12.8 V | 4 Ah    | 51 Wh    | 1 pc |

|           | Description of optional Light Points: I |                                                 |                   | Individual Lumen<br>Output: | Content: |
|-----------|-----------------------------------------|-------------------------------------------------|-------------------|-----------------------------|----------|
|           | Light Point 1-3:                        | Sunflower Lamp Equipped with <b>5m</b> wire a   | 2 W<br>and switch | 280 lm                      | 3 pc     |
| ting/Load | Light Point 4:                          | Mini Sunflower USB Lamp Equipped with 8m wire a | 0.25 W            | 17 lm                       | 1 pc     |
| 큹         | Load:                                   | Radio AM/FM                                     | 0.50 W            |                             | 1 pc     |
| Ligh      | Load:                                   | Torch1                                          |                   |                             | 1 pc     |

|          | Description:                                                                               | Details                                                                      | Content: |  |
|----------|--------------------------------------------------------------------------------------------|------------------------------------------------------------------------------|----------|--|
| ccessory | Mobile phone adapter                                                                       | USB wire, 1.5m<br>Adapters: Nokia8210,<br>Nokia 6101, Micro USB,<br>Mini USB | 1 pc     |  |
| ⋖        | Load distribution wire                                                                     | Length: 3m, 3 outputs                                                        | 1 pc     |  |
|          | USB distributor                                                                            | 2 USB output                                                                 | 1 pc     |  |
|          | Product Warranty: 3 years on materials and manufacturing defects, Radio + Torch: 15 Months |                                                                              |          |  |
|          | Operation ambient temperatuer -20 to +50°C; All values at 25°C ambient temperature         |                                                                              |          |  |

## **Solar Home System Kit LS4000-K020R**

**4 Lamps** Wiring diagram: