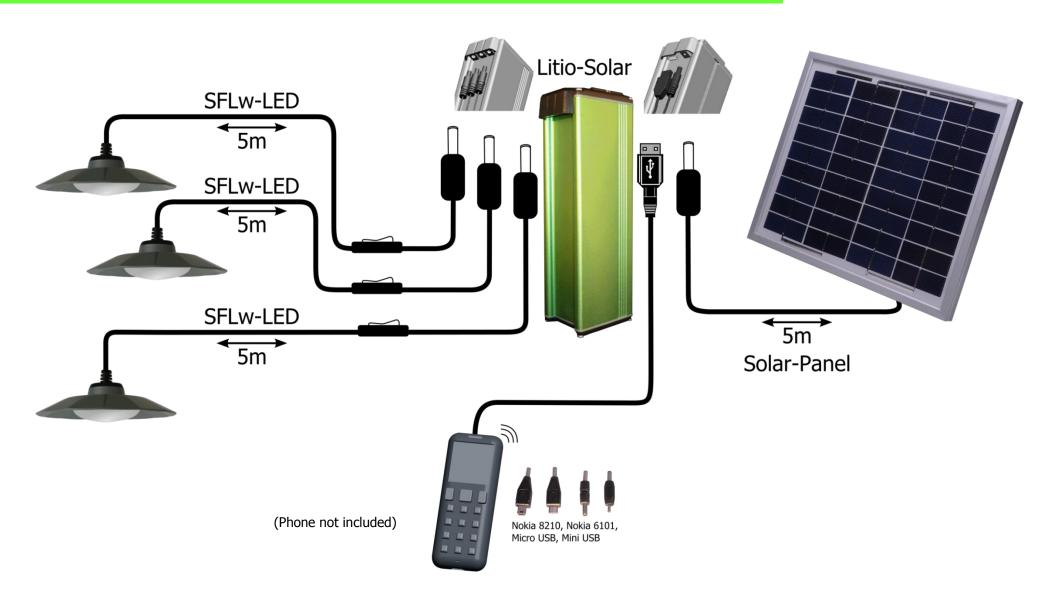

# Solar Home System Kit LS7000-K023R 3 Lamps Technical data/ Kit content:

| Description:                                                                                                                                                                                                                                                                                                                                                           | Rating:             | Content: |
|------------------------------------------------------------------------------------------------------------------------------------------------------------------------------------------------------------------------------------------------------------------------------------------------------------------------------------------------------------------------|---------------------|----------|
| Litio Solar 7000: Lithium Iron Phosphate battery system with solar charger and LCD display 1 Solar Input, 20Wp, higher power solar panels can be connected, device will limit power draw, several Kits can be connected to one panel; 3 pcs 12V Load Output (max. 6A), Number of outputs can be increased by load distribution wire; 1 USB charging output (max. 1.5A) | 12.8 V 7.0 Ah 89 Wh | 1 pc     |

| Description o     | f optional Light Po              | oints:                                                                          | Individual Lumen<br>Output:                                                                    |                                                                                   | Content:                                                                                                     |
|-------------------|----------------------------------|---------------------------------------------------------------------------------|------------------------------------------------------------------------------------------------|-----------------------------------------------------------------------------------|--------------------------------------------------------------------------------------------------------------|
| Light Point 1:    | Sunflower Lamp                   | 2 W                                                                             | 280 lm                                                                                         |                                                                                   | 2 pc                                                                                                         |
| Light Point 2:    | Sunflower Lamp                   | 3 W                                                                             | 420 lm                                                                                         |                                                                                   | 1 pc                                                                                                         |
| Load 7:           | Radio AM/FM                      | 0.80 W                                                                          |                                                                                                |                                                                                   | 1 pc                                                                                                         |
| total light point |                                  |                                                                                 | t power                                                                                        |                                                                                   | 7.00 W                                                                                                       |
|                   | Light Point 1:<br>Light Point 2: | Light Point 1: Sunflower Lamp Light Point 2: Sunflower Lamp Load 7: Radio AM/FM | Light Point 1: Sunflower Lamp 2 W Light Point 2: Sunflower Lamp 3 W Load 7: Radio AM/FM 0.80 W | Light Point 1: Sunflower Lamp 2 W 280 lm Light Point 2: Sunflower Lamp 3 W 420 lm | Light Point 1: Sunflower Lamp 2 W 280 lm Light Point 2: Sunflower Lamp 3 W 420 lm Load 7: Radio AM/FM 0.80 W |

|                                                                  | Description:                                  | Details                                                                      | Content:    |  |  |
|------------------------------------------------------------------|-----------------------------------------------|------------------------------------------------------------------------------|-------------|--|--|
| Accessory                                                        | Mobile phone adapter                          | USB wire, 1.5m<br>Adapters: Nokia8210,<br>Nokia 6101, Micro<br>USB, Mini USB | 1 pc        |  |  |
|                                                                  | Load extension wire                           | Length: 5m                                                                   | 1 pc        |  |  |
| Product Warranty: 3 years on materials and manufacturing defects |                                               |                                                                              |             |  |  |
| Ор                                                               | eration ambient temperature -20 to +50°C; All | values at 25°C ambient                                                       | temperature |  |  |