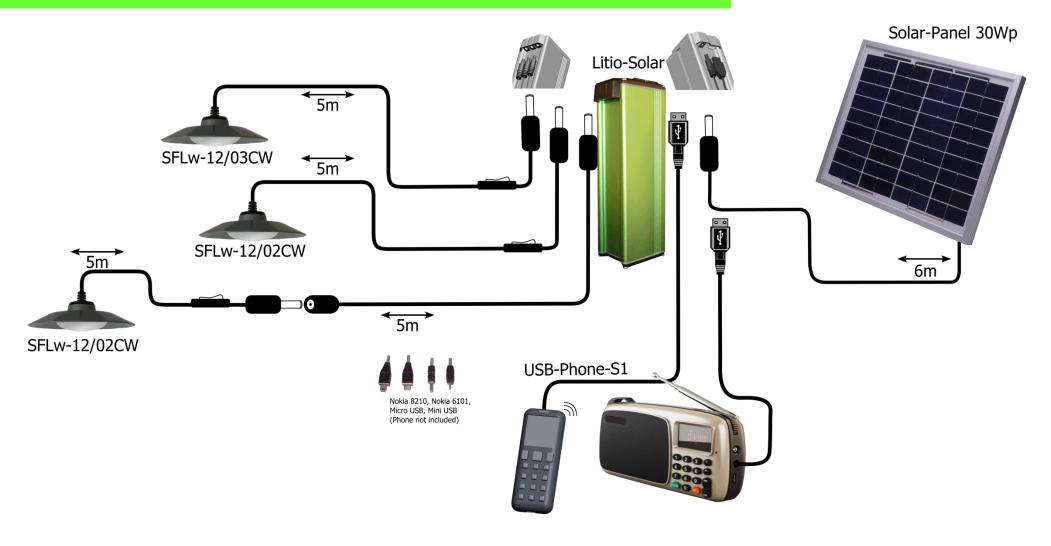

# Solar Home System Kit LS7000-K023R 3 Lamps Technical data/ Kit content:

| Description:                                                                                                                                                                                                                                                                                                                                                           | Rating:             | Content: |
|------------------------------------------------------------------------------------------------------------------------------------------------------------------------------------------------------------------------------------------------------------------------------------------------------------------------------------------------------------------------|---------------------|----------|
| Litio Solar 7000: Lithium Iron Phosphate battery system with solar charger and LCD display 1 Solar Input, 20Wp, higher power solar panels can be connected, device will limit power draw, several Kits can be connected to one panel; 3 pcs 12V Load Output (max. 6A), Number of outputs can be increased by load distribution wire; 1 USB charging output (max. 1.5A) | 12.8 V 7.0 Ah 89 Wh | 1 pc     |

| Description o     | f optional Light Po              | oints:                                                                          | Individual Lumen<br>Output:                                                                    |                                                                                   | Content:                                                                                                     |
|-------------------|----------------------------------|---------------------------------------------------------------------------------|------------------------------------------------------------------------------------------------|-----------------------------------------------------------------------------------|--------------------------------------------------------------------------------------------------------------|
| Light Point 1:    | Sunflower Lamp                   | 2 W                                                                             | 280 lm                                                                                         |                                                                                   | 2 pc                                                                                                         |
| Light Point 2:    | Sunflower Lamp                   | 3 W                                                                             | 420 lm                                                                                         |                                                                                   | 1 pc                                                                                                         |
| Load 7:           | Radio AM/FM                      | 0.80 W                                                                          |                                                                                                |                                                                                   | 1 pc                                                                                                         |
| total light point |                                  |                                                                                 | t power                                                                                        |                                                                                   | 7.00 W                                                                                                       |
|                   | Light Point 1:<br>Light Point 2: | Light Point 1: Sunflower Lamp Light Point 2: Sunflower Lamp Load 7: Radio AM/FM | Light Point 1: Sunflower Lamp 2 W Light Point 2: Sunflower Lamp 3 W Load 7: Radio AM/FM 0.80 W | Light Point 1: Sunflower Lamp 2 W 280 lm Light Point 2: Sunflower Lamp 3 W 420 lm | Light Point 1: Sunflower Lamp 2 W 280 lm Light Point 2: Sunflower Lamp 3 W 420 lm Load 7: Radio AM/FM 0.80 W |

| All light points lumen output:                                |  | 980 lm      |
|---------------------------------------------------------------|--|-------------|
| All light points run time after typical day of solar charging |  | 12.5 hours  |
| assume solar day: 5.0 KWh/m2/day                              |  | 89.0 Wh/day |
| All lighting points full battery runtime:                     |  | 12.5 hours  |

| <b>=</b> | Description:                                              | Rating: | Content:        |
|----------|-----------------------------------------------------------|---------|-----------------|
| Sola     | Polycrystalline Silicon Solar Panel Equipped with 6m wire | 30 Wp   | 1 pc<br>= 30 Wp |

|                                                                  | Description:                                  | Details                                                                      | Content:    |  |  |
|------------------------------------------------------------------|-----------------------------------------------|------------------------------------------------------------------------------|-------------|--|--|
| Accessory                                                        | Mobile phone adapter                          | USB wire, 1.5m<br>Adapters: Nokia8210,<br>Nokia 6101, Micro<br>USB, Mini USB | 1 pc        |  |  |
|                                                                  | Load extension wire                           | Length: 5m                                                                   | 1 pc        |  |  |
| Product Warranty: 3 years on materials and manufacturing defects |                                               |                                                                              |             |  |  |
| Ор                                                               | eration ambient temperature -20 to +50°C; All | values at 25°C ambient                                                       | temperature |  |  |