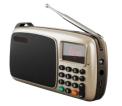

#### **Optional Accessories:**

- FM/AM rechargeable Radio
- NiMH battery charger for AA and AAA size batteries
- Laptop charger (combine with LS7000)

Page 2 / 10

| Description o     | f optional Light Po              | oints:                                                                          | Individual Lumen<br>Output:                                                                    |                                                                                   | Content:                                                                                                     |
|-------------------|----------------------------------|---------------------------------------------------------------------------------|------------------------------------------------------------------------------------------------|-----------------------------------------------------------------------------------|--------------------------------------------------------------------------------------------------------------|
| Light Point 1:    | Sunflower Lamp                   | 2 W                                                                             | 280 lm                                                                                         |                                                                                   | 2 pc                                                                                                         |
| Light Point 2:    | Sunflower Lamp                   | 3 W                                                                             | 420 lm                                                                                         |                                                                                   | 1 pc                                                                                                         |
| Load 7:           | Radio AM/FM                      | 0.80 W                                                                          |                                                                                                |                                                                                   | 1 pc                                                                                                         |
| total light point |                                  |                                                                                 | t power                                                                                        |                                                                                   | 7.00 W                                                                                                       |
|                   | Light Point 1:<br>Light Point 2: | Light Point 1: Sunflower Lamp Light Point 2: Sunflower Lamp Load 7: Radio AM/FM | Light Point 1: Sunflower Lamp 2 W Light Point 2: Sunflower Lamp 3 W Load 7: Radio AM/FM 0.80 W | Light Point 1: Sunflower Lamp 2 W 280 lm Light Point 2: Sunflower Lamp 3 W 420 lm | Light Point 1: Sunflower Lamp 2 W 280 lm Light Point 2: Sunflower Lamp 3 W 420 lm Load 7: Radio AM/FM 0.80 W |

| Description of                                          | of optional Light P | oints: | Individual Lumen<br>Output: | Content: |
|---------------------------------------------------------|---------------------|--------|-----------------------------|----------|
| Light Point 1-2:                                        | Sunflower Lamp      | 2 W    | 280 lm                      | 2 pc     |
| Light Point 3-2:                                        | Sunflower Lamp      | 3 W    | 420 lm                      | 2 pc     |
| Load 7:                                                 | Radio AM/FM         | 0.80 W |                             | Option-R |
| total light point power  All light points lumen output: |                     |        |                             | 10.00 W  |
|                                                         |                     |        |                             |          |
| All light poin                                          | ts lumen output:    |        |                             | 1400 lm  |

| P          | Description of op   | tional Light Points | s:     | Individual Lumen<br>Output: | Content: |
|------------|---------------------|---------------------|--------|-----------------------------|----------|
| o.         | Light Point 1-2:    | Sunflower Lamp      | 2 W    | 280 lm                      | 2 pcs    |
| <b>1/6</b> | Light Point 3-4:    | Sunflower Lamp      | 3 W    | 420 lm                      | 1 pcs    |
| ting       |                     |                     |        |                             |          |
| =          | All light points lu |                     | 080 lm |                             |          |

|           | Description of optional Light Points: I |                                                 |                   | Individual Lumen<br>Output: | Content: |
|-----------|-----------------------------------------|-------------------------------------------------|-------------------|-----------------------------|----------|
|           | Light Point 1-3:                        | Sunflower Lamp Equipped with <b>5m</b> wire a   | 2 W<br>and switch | 280 lm                      | 3 pc     |
| ting/Load | Light Point 4:                          | Mini Sunflower USB Lamp Equipped with 8m wire a | 0.25 W            | 17 lm                       | 1 pc     |
| 큹         | Load:                                   | Radio AM/FM                                     | 0.50 W            |                             | 1 pc     |
| Ligh      | Load:                                   | Torch1                                          |                   |                             | 1 pc     |