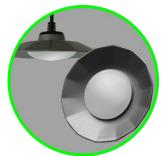

The Solar Panels power is optimized for recharging the Lithium Battery. In order to recharge the battery faster or in case of higher energy demands, it is possible to add more solar power to the system; multiple Kits can be combined and recharged together. As multiple Kits can be combined and recharged together it is easy to expand existing systems on request.

- Solar Panel, various power possible
- Standard 12V panel can be applied (any power)
- Panel mounting bracket available (option)