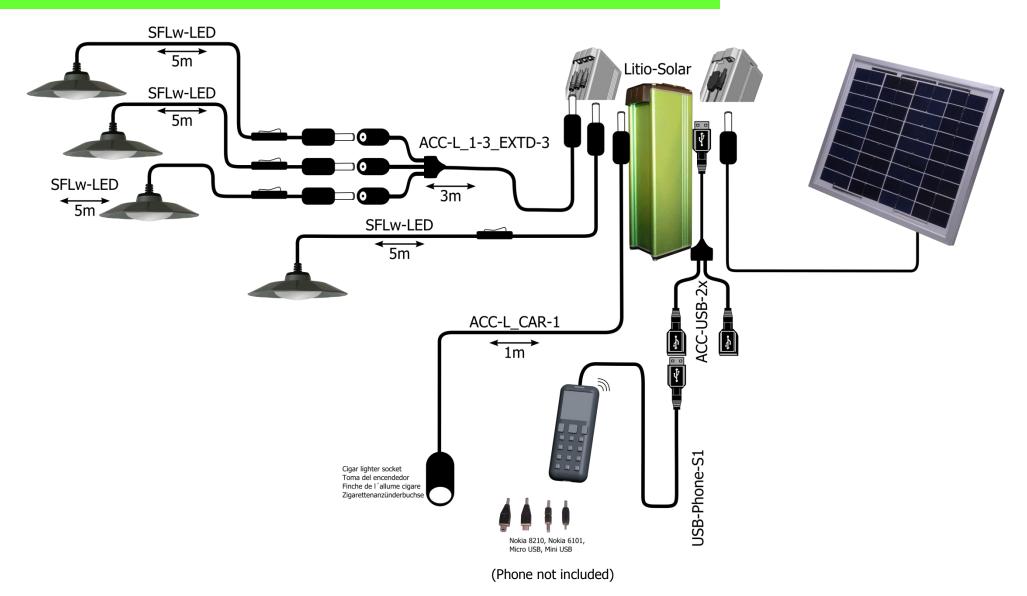

# Solar Home System Kit LS4000-K020R 4 Lamps Technical data/ Kit content:

|                       | Description:                                                                                                                                                                                                                                                                                                                                                           |        | Rating: | Content: |      |
|-----------------------|------------------------------------------------------------------------------------------------------------------------------------------------------------------------------------------------------------------------------------------------------------------------------------------------------------------------------------------------------------------------|--------|---------|----------|------|
| <b>Battery System</b> | Litio Solar 4000: Lithium Iron Phosphate battery system with solar charger and LCD display 1 Solar Input, 20Wp, higher power solar panels can be connected, device will limit power draw, several Kits can be connected to one panel; 3 pcs 12V Load Output (max. 6A), Number of outputs can be increased by load distribution wire; 1 USB charging output (max. 1.5A) | 12.8 V | 4 Ah    | 51 Wh    | 1 pc |

|           | Description of optional Light Points: I |                                                 |                   | Individual Lumen<br>Output: | Content: |
|-----------|-----------------------------------------|-------------------------------------------------|-------------------|-----------------------------|----------|
|           | Light Point 1-3:                        | Sunflower Lamp Equipped with <b>5m</b> wire a   | 2 W<br>and switch | 280 lm                      | 3 pc     |
| ting/Load | Light Point 4:                          | Mini Sunflower USB Lamp Equipped with 8m wire a | 0.25 W            | 17 lm                       | 1 pc     |
| 큹         | Load:                                   | Radio AM/FM                                     | 0.50 W            |                             | 1 pc     |
| Ligh      | Load:                                   | Torch1                                          |                   |                             | 1 pc     |

| All light points lumen output:                                | 857 lm      |
|---------------------------------------------------------------|-------------|
| All light points run time after typical day of solar charging | 6.40 hours  |
| assume solar day: 5.0 KWh/m2/day                              | 40.0 Wh/day |

|   | Description:                                                     | Rating: | Content: |
|---|------------------------------------------------------------------|---------|----------|
| 1 | <br>Polycrystalline Silicon Solar Panel<br>Equipped with 5m wire | 10 Wp   | 1 pc     |

|          | Description:                                                                               | Details                                                                      | Content: |  |
|----------|--------------------------------------------------------------------------------------------|------------------------------------------------------------------------------|----------|--|
| ccessory | Mobile phone adapter                                                                       | USB wire, 1.5m<br>Adapters: Nokia8210,<br>Nokia 6101, Micro USB,<br>Mini USB | 1 pc     |  |
| ⋖        | Load distribution wire                                                                     | Length: 3m, 3 outputs                                                        | 1 pc     |  |
|          | USB distributor                                                                            | 2 USB output                                                                 | 1 pc     |  |
|          | Product Warranty: 3 years on materials and manufacturing defects, Radio + Torch: 15 Months |                                                                              |          |  |
|          | Operation ambient temperatuer -20 to +50°C; All values at 25°C ambient temperature         |                                                                              |          |  |

## **Solar Home System Kit LS4000-K020R**

**4 Lamps** Wiring diagram: