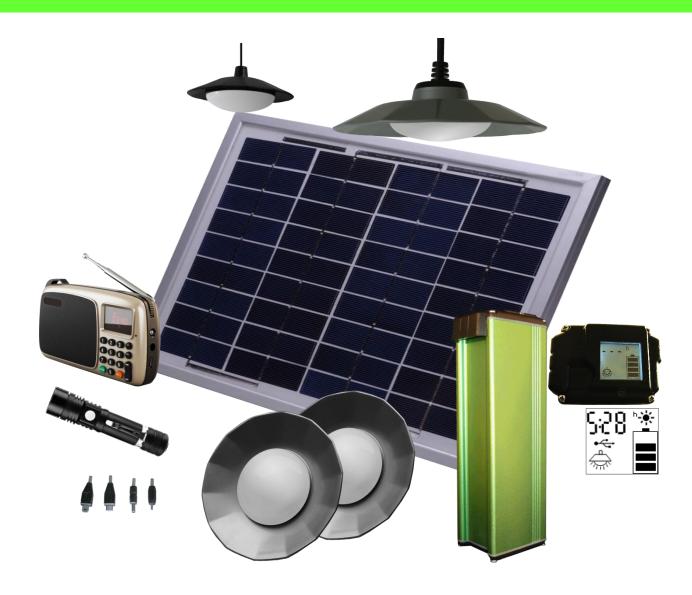

#### **Litio Solar: Solar Home System Kit**

The Litio Solar Home System Kit combines long life products with easy Plug & Play installation. The Lithium Battery System`s built-in solar battery MPPT charger, battery monitoring system and load output control optimize the conditions for a long battery lifespan. The advanced LCD display provides the user with valuable and precise system information. The charge indicator shows the remaining operation time calculation/display and can help the user to manage his energy consumption. The USB outlet allows many 5V USB devices to be recharged or operated. Common 12V loads can be operated by the system.

#### Litio Solar's Key features/optional accessories

- Long Life Lithium Iron Phosphate Battery System >2000 full cycles
- 12.8V nominal voltage: can operate standard 12V loads
- Rugged Aluminum housing
- 51Wh/89Wh capacity available
- MPPT-Charge Controller
- LCD-Display with remaining load operation time
- Battery Management System integrated
- Single battery cell monitoring
- Low-battery warning
- · System paralleling
- Built in1 year Data-Logger (standard)
- Pay As You Go Option